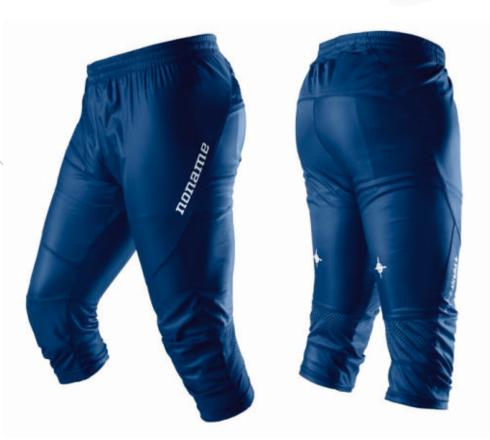

### Terminator knee, navy Standard

TOTALE COpyright nomade collection

First sketches

Corrected sketches

Final design

New order

Re-order

Re-order with changes

#### **IMPORTANT INFO!**

Please check the designs, colours and logos carefully! The customer is ultimately responsible for a confirmed final design.