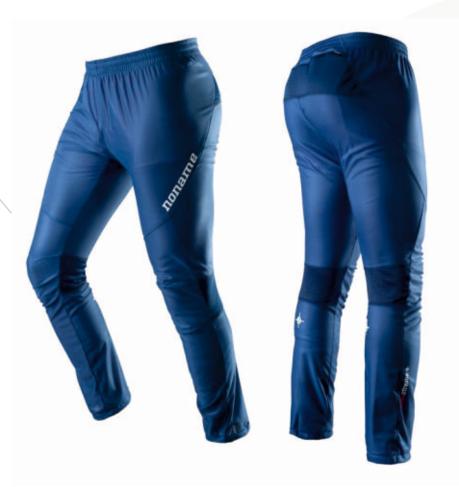

# Terminator long, navy Standard

TOTALE Copyright nomade collection

- First sketches
  - Corrected sketches
- Final design
- New order
- Re-order
- Re-order with changes

#### **IMPORTANT INFO!**

Please check the designs, colours and logos carefully! The customer is ultimately responsible for a confirmed final design.