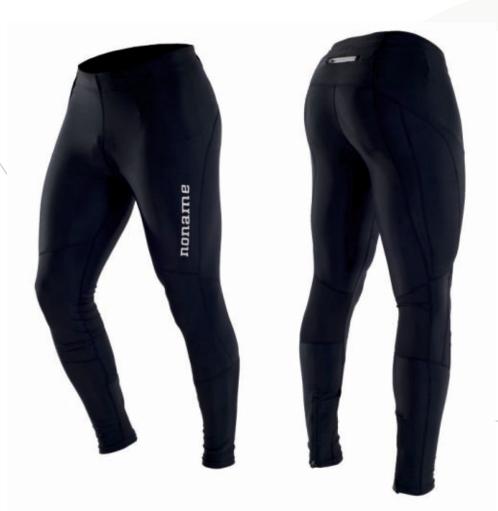

# Kimera long tights, black Standard

TOTALE COpyright nomade collection

First sketches

Corrected sketches

Final design

### **IMPORTANT INFO!**

Please check the designs, colours and logos carefully! The customer is ultimately responsible for a confirmed final design.