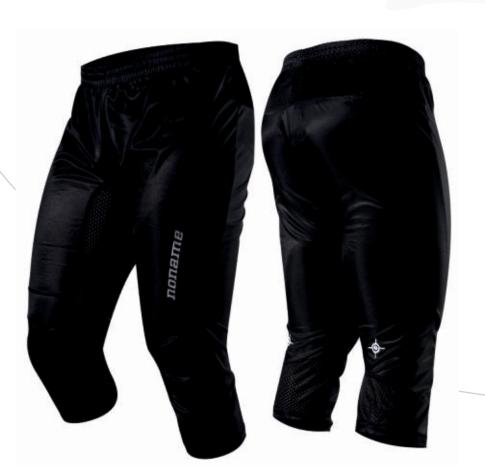

### Terminator knee pants, black Standard

copyright nomade collection noname

- First sketches
- Corrected sketches
- Final design
- New order
- Re-order
- Re-order with changes

### **IMPORTANT INFO!**

Please check the designs, colours and logos carefully! The customer is ultimately responsible for a confirmed final design.